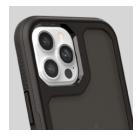

#### **Key Selling Points**

- Four-layer construction
- 16 ft. of drop protection tested to military standards (MIL-STD 810G)
- FortiCore<sup>™</sup> shock absorption technology
- Encapsulated design plus raised-edge bezel provides screen protection
- Textured sides promote sure-handed grip
- Covered Ports protect from dust & dirt