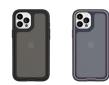

RQN

- Antimicrobial protection eliminates 99.9% of surface bacteria and germs
- Wireless charging
- 5G compatible
- Guaranteed for Life

BLK

### APPLE

For iPhone 12 mini SKUs: GIP-058-BLK - Asphalt Black/Black/ Smoke GIP-058-RQN - Navy/Rose Quartz/ Navy

For iPhone 12 / 12 Pro SKUs: GIP-060-BLK - Asphalt Black/Black/ Smoke GIP-060-RQN - Navy/Rose Quartz/ Navy