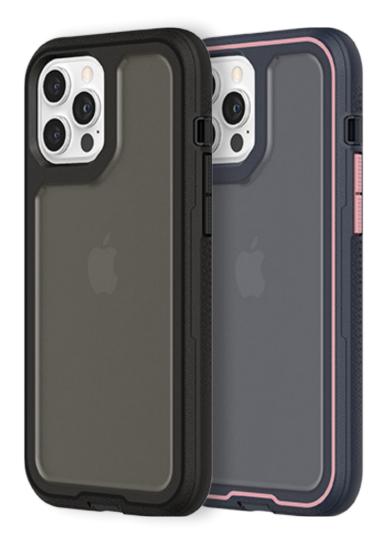

### An Exceptional Form for Extreme Protection

Built to live up to its namesake, Extreme's the case you want to take along on your toughest journeys, from the weekend adventure to the worksite and through every bump in the road. We poured everything we know about protection into Extreme. This case guards against harsh impacts, scrapes and scratches, dust and dirt, and microbes that lead to stains, odors and degradation. All that and Extreme is still incredibly slim and easy to handle. Made for those who aim to go further, this case is for you.

#### **Key Selling Points**

- Four-layer construction
- 16 ft. of drop protection tested to military standards (MIL-STD 810G)
- FortiCore<sup>™</sup> shock absorption technology
- Encapsulated design plus raised-edge bezel provides screen protection
- Textured sides promote sure-handed grip
- Covered Ports protect from dust & dirt

RQN

- Antimicrobial protection eliminates 99.9% of surface bacteria and germs
- Wireless charging
- 5G compatible
- Guaranteed for Life

BLK