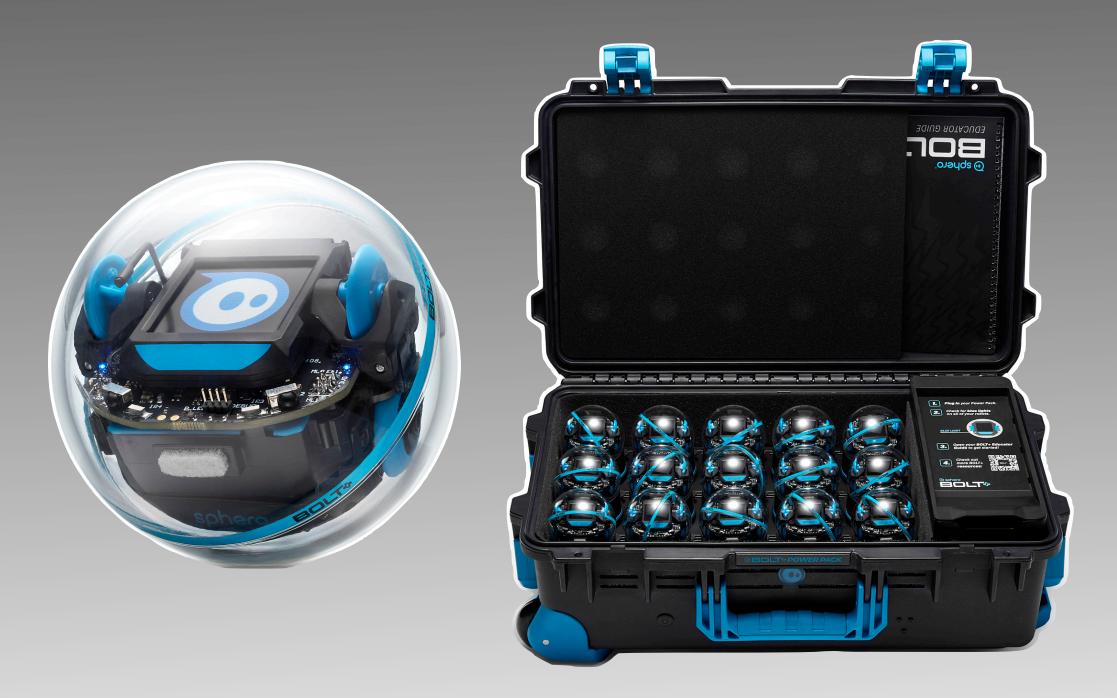

Introducing our Latest and Greatest Rolling Robot, Sphero BOLT+

Electrify learning with BOLT+, the advanced version of our popular coding robot. Sphero BOLT+ offers hands-on classroom learning for beginner to advanced coders. It features a vivid LCD screen, programmable sensors and motors, and endless learning opportunities. BOLT+ supports up to 2 learners and promotes pair programming and collaborative learning.

### **VIVID LCD SCREEN**

The programmable 128x128 pixel LCD screen displays 650+ vibrant graphics and animations, enhancing creativity and aiding in code debugging.

### **DURABLE AND FUN**

BOLT+ has a robust polycarbonate shell for creative activities and can be used in various environments.