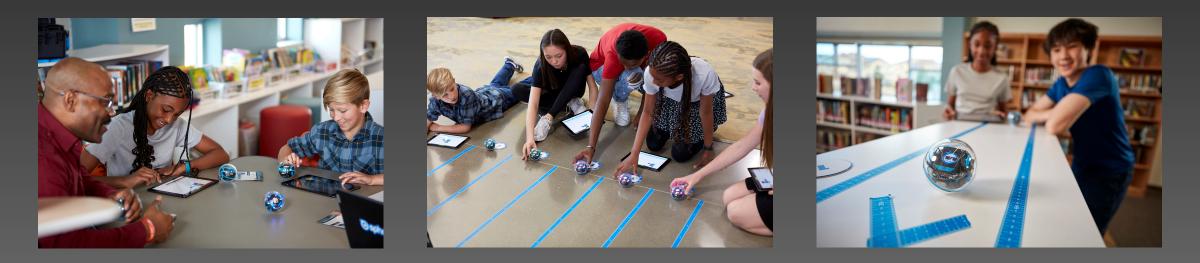

## SUITABLE FOR ALL LEVELS

With Draw, Block, and Text programming options, BOLT+ is perfect for all educators and programmers.

### FREE LESSONS

Access downloadable guides, cross-curricular activities, and 38 new lessons for BOLT+.