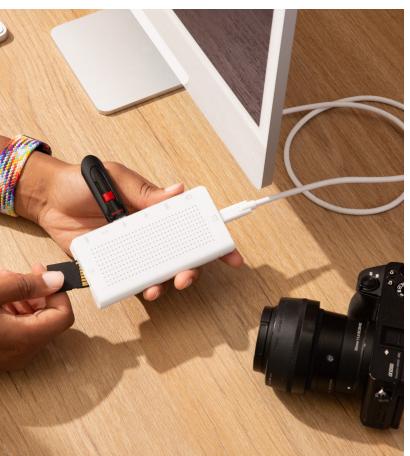

## All the connections without the clutter.

StayGo has all of the ports missing from your new M1 iMac, including an SD card slot, USB-A ports and an Ethernet connection. The extended StayGo cable lets you keep the hub hidden and lets you pull the hub close to connect a USB-A flash drive or pop a camera card into the SD slot to edit photos from your latest shoot. Optimized for the new generation of iMac, a new matte white finish matches the secondary color of iMacs and blends beautifully with white desks. Keep your favorite accessories connected to your colorful new iMac with StayGo.

## **Key facts:**

- ·Connect devices to iMac at your desk with easy access
- ·1-meter cable keeps connections out of sight, creating a neat and tidy workspace
- ·Additional compact travel cord conveniently stores directly inside StayGo for use with MacBook or iPad
- ·Available ports: 3 USB-A, 4K HDMI, Ethernet, USB-C, SD, Micro-SD