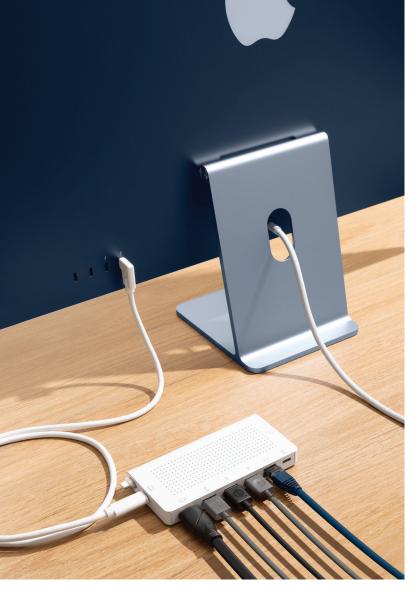

## All the connections without the clutter.

StayGo has all of the ports missing from your new M1 iMac, including an SD card slot, USB-A ports and an Ethernet connection. The extended StayGo cable lets you keep the hub hidden and lets you pull the hub close to connect a USB-A flash drive or pop a camera card into the SD slot to edit photos from your latest shoot. Optimized for the new generation of iMac, a new matte white finish matches the secondary color of iMacs and blends beautifully with white desks. Keep your favorite accessories connected to your colorful new iMac with StayGo.

## **Key facts:**

- ·Connect devices to iMac at your desk with easy access
- ·1-meter cable keeps connections out of sight, creating a neat and tidy workspace
- ·Additional compact travel cord conveniently stores directly inside StayGo for use with MacBook or iPad
- ·Available ports: 3 USB-A, 4K HDMI, Ethernet, USB-C, SD, Micro-SD