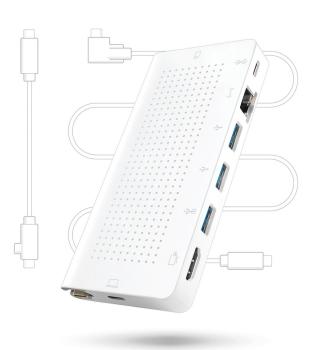

## **Key facts:**

- ·Connect devices to iMac at your desk with easy access
- ·1-meter cable keeps connections out of sight, creating a neat and tidy workspace
- ·Additional compact travel cord conveniently stores directly inside StayGo for use with MacBook or iPad
- ·Available ports: 3 USB-A, 4K HDMI, Ethernet, USB-C, SD, Micro-SD