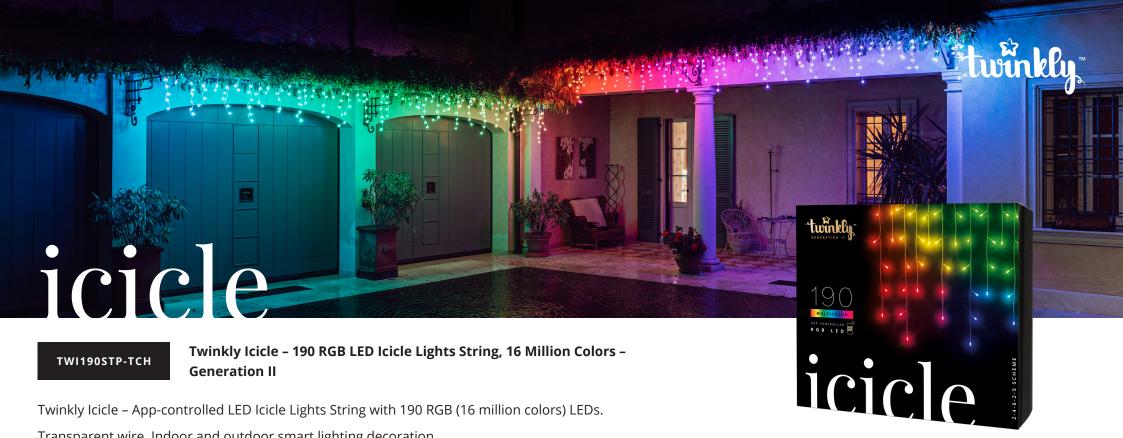

Twinkly Icicle – App-controlled LED Icicle Lights String with 190 RGB (16 million colors) LEDs. Transparent wire. Indoor and outdoor smart lighting decoration.

Twinkly Icicle is a smart LED lights string that can be controlled via app and vocal assistants. With 10 series of drops in a 2-4-6-2-5 schema, consisting of 190 RGB 4.3 mm diffused flat lens LED, specifically designed with a flat head to reach impressive brightness levels and perfect tone of color, Twinkly Icicle goes beyond the traditional decorative Christmas lighting with a Bluetooth® and Wi-Fi controller and a state-of-the-art smartphone application, bringing new levels of lighting design and creativity in and out of your connected home all-year-round. Like all Twinkly products, Icicle can be mapped and every single LED can be controlled individually, allowing you to create and reproduce unique effects, gradients, and color animations – Icicle becomes your screen. Easily configurable via Wi-Fi and Bluetooth®, Twinkly Icicle is controlled using the free Twinkly App, available for iOS and Android. Twinkly's App enables you to create bespoke light design installations thanks to a wide range of pre-made effects and animations, as well as the ability to create your own effects from scratch using the FX Wizard creation tool. Twinkly Icicle can be grouped together with other Twinkly RGB devices to create larger, synchronized light installations. Twinkly Icicle can be controlled seamlessly with vocal assistants such as Hey Google and Amazon Alexa, as well as with Apple HomeKit, Homey, and Razer Chroma™ RGB via Twinkly Chroma Connector and OMEN Light Studio on OMEN Gaming Hub to enhance your gaming experience with stunning light effects that react to your gameplay. Suitable for indoor and outdoor use, rated IP44.

### Long description

Twinkly lcicle is a smart LED lights string that can be controlled via app and vocal assistants. With 10 series of drops in a 2-4-6-2-5 schema, consisting of 190 RGB 4.3 mm diffused flat lens LED, specifically designed with a flat head to reach impressive brightness levels and perfect tone of color, Twinkly Icicle goes beyond the traditional decorative Christmas lighting with a Bluetooth® and Wi-Fi controller and a state-of-the-art smartphone application, bringing new levels of lighting design and creativity in and out of your connected home all-year-round.

# Light string

| LED type               | Addressable LED           |
|------------------------|---------------------------|
| LED color              | 16M+ colors               |
| Number of lamps        | 190                       |
| Lamp type              | Diffused flat lens        |
| Lamp diameter          | 4.3 mm   0.17 in          |
| Wire color             | Transparent               |
| Drops schema           | 2-4-6-2-5 (10x)           |
| Distance between drops | 10 cm   3.9 in            |
| Lighted length         | 5 * 0.5 m   16.4 * 1.6 ft |
| Distance between lamps | 8 cm   3.1 in             |
| Net weigth             | 0.6 kg   1.32 lbs         |